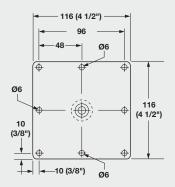

Packing: 1 set (includes 4 legs, 4 mounting plates, and screws # 9 x 1")

- Static load rating approximately 100 kg. (220 lbs.) per leg.
- Leg tapers from Ø 60 mm to Ø 25 mm.
- Adjustment range +10 mm.
- Are sold in sets of 4, and includes all mounting hardware.
- Steel square mounting plate with M10 bolt. Leg simply screws into mounting plate.