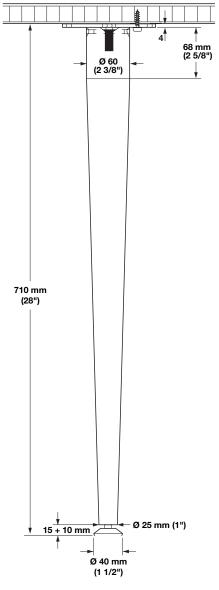

## **Table Legs - Tapered**

With adjustable foot, +10 mm.

Finish: Legs: steel, plated or epoxy-coated

Leveler: plastic, black Mounting Plate: steel, black

| Color                    | Cat. No.   |
|--------------------------|------------|
| Polished chrome          | 635.37.275 |
| Black textured           | 635.37.376 |
| Brushed steel            | 635.37.975 |
| Silver aluminum RAL 9006 | 635.37.276 |

Packing: 1 set (includes 4 legs, 4 mounting plates, and screws # 9 x 1")

- Static load rating approximately 100 kg. (220 lbs.) per leg.
- Leg tapers from Ø 60 mm to Ø 25 mm.
- Adjustment range +10 mm.
- Are sold in sets of 4, and includes all mounting hardware.
- Steel square mounting plate with M10 bolt. Leg simply screws into mounting plate.