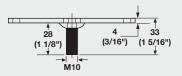

Packing: 1 set (includes 4 legs, 4 mounting plates, and screws # 9 x 1")

- Static load rating approximately 100 kg. (220 lbs.) per leg.
- Leg tapers from Ø 60 mm to Ø 25 mm.
- Adjustment range +10 mm.
- Are sold in sets of 4, and includes all mounting hardware.
- Steel square mounting plate with M10 bolt. Leg simply screws into mounting plate.